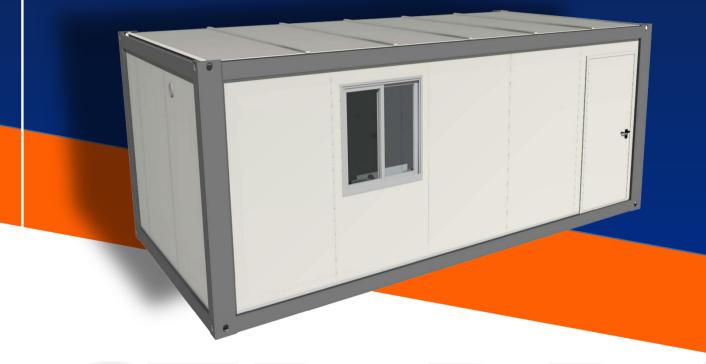

## CTR-DD1 (6000\*3000\*2591mm) DETACHABLE CONTAINER HOUSE

#### More Loading Quantity

Detachable container houses can be disassembled into multiple sections, which can be packed more efficiently into shipping containers. This feature allows for greater loading quantities and reduced shipping costs.

#### More Different Collection Choices

We offer a range of design options for our container houses, including different sizes, layouts, and exterior finishes. Whether you need a small-scale housing solution or a large-scale commercial or industrial project, we can provide a container house that meets your requirements.

#### Longer Life-Span

With high-quality materials and construction techniques, weatherresistant finishes, and a modular design for easy repairs and replacements, our container houses provide a cost-effective solution for long-term use.