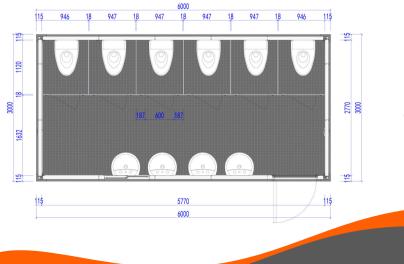

### **TECHNICAL SPECIFICATION**

| Comonent Name          | Technical Parameters                                                                                                       |
|------------------------|----------------------------------------------------------------------------------------------------------------------------|
| Bottom Corner Fitting  | Section: 210x150x170x4.5mm. Surface Treatment: Galvanized + Spray Coated                                                   |
| Top Corner Fitting     | Section: 210x150x180x4.5mm. Surface Treatment: Galvanized + Spray Coated                                                   |
| Floor Main Beam        | Floor Long Beam Thickness: 3mm, Floor Short Beam Thickness: 2.5mm. Surface Treatment: Hot Dip<br>Galvanized + Spray Coated |
| Roof Main Beam         | Roof Long Beam Thickness: 3mm, Roof Short Beam Thickness: 2.5mm. Surface Treatment: Hot Dip<br>Galvanized + Spray Coated   |
| Steel Column           | Section: 210x150x40mm, Optional Thickness: 3mm, 2.5mm. Surface Treatment: Hot Dip Galvanized + Spray Coated                |
| Floor Secondary Beam   | Section: Joint Square Tube: 100x60x1.5, Others: C100x50x1.8mm. Surface Treatment: Hot Dip Galvanized + Spray Coated        |
| Roof Panel             | 70mm Thick Rock Wool Sandwich Panel                                                                                        |
| Floor Covering Board   | 18mm Thickness Cement Fiber Board or 18mm Thickness Calcium Silicate Board.                                                |
| Floor Decorative Board | 2.5mm Thickness PVC. Color: Wood Grain, Blue Grey.                                                                         |
| Steel Door             | Size Specification: Width 920mm*Height 2035mm; Width 840mm*Height 2035mm. Color: White Grey.                               |
| Sliding Window         | Size Specification: Width 930mm*Height 1100mm; Material: Plastic-Steel or Aluminum Alloy. Color: White Grey, Medium Grey.  |
| Exhaust Fan            | Size Specification: 5 Inch PVC Round.                                                                                      |
| External Wall          | Thickness Specification: 50mm, 75mm, 100mm. Core Material: TPS, PU, Rockwool.                                              |
| Rain Pipe              | Specification: φ50mm PVC Pipe.                                                                                             |
| Toilet                 | Ceramic. Waste Water Disposal Method: Wall Drainage                                                                        |
| Washbasin + Faucet     | Ceramic Standing. Waste Water Disposal Method: Wall Drainage                                                               |
| Partition Board        | Specification: 25mm Thickness aluminum honeycomb partition board (including partition board door and accessories)          |
| Power                  | IEC, CE, UL                                                                                                                |
| Wind Load              | 200km/h                                                                                                                    |
| Floor Live Load        | 2.5KN/m2                                                                                                                   |
| Roof Live Load         | 1.0KN/m2                                                                                                                   |
| Frame Color            | Red, Blue, Medium Grey, White Grey                                                                                         |
| Packaging Method       | 40ft High Cube Container                                                                                                   |