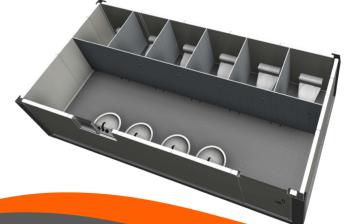

### **TECHNICAL SPECIFICATION**

| Comonent Name          | Technical Parameters                                                                                                       |
|------------------------|----------------------------------------------------------------------------------------------------------------------------|
| Bottom Corner Fitting  | Section: 210x150x170x4.5mm. Surface Treatment: Galvanized + Spray Coated                                                   |
| Top Corner Fitting     | Section: 210x150x180x4.5mm. Surface Treatment: Galvanized + Spray Coated                                                   |
| Floor Main Beam        | Floor Long Beam Thickness: 3mm, Floor Short Beam Thickness: 2.5mm. Surface Treatment: Hot Dip<br>Galvanized + Spray Coated |
| Roof Main Beam         | Roof Long Beam Thickness: 3mm, Roof Short Beam Thickness: 2.5mm. Surface Treatment: Hot Dip<br>Galvanized + Spray Coated   |
| Steel Column           | Section: 210x150x40mm, Optional Thickness: 3mm, 2.5mm. Surface Treatment: Hot Dip Galvanized + Spray Coated                |
| Floor Secondary Beam   | Section: Joint Square Tube: 100x60x1.5, Others: C100x50x1.8mm. Surface Treatment: Hot Dip Galvanized + Spray Coated        |
| Roof Panel             | 70mm Thick Rock Wool Sandwich Panel                                                                                        |
| Floor Covering Board   | 18mm Thickness Cement Fiber Board or 18mm Thickness Calcium Silicate Board.                                                |
| Floor Decorative Board | 2.5mm Thickness PVC. Color: Wood Grain, Blue Grey.                                                                         |
| Steel Door             | Size Specification: Width 920mm*Height 2035mm; Width 840mm*Height 2035mm. Color: White Grey.                               |
| Sliding Window         | Size Specification: Width 930mm*Height 1100mm; Material: Plastic-Steel or Aluminum Alloy. Color: White Grey, Medium Grey.  |
| Exhaust Fan            | Size Specification: 5 Inch PVC Round.                                                                                      |
| External Wall          | Thickness Specification: 50mm, 75mm, 100mm. Core Material: TPS, PU, Rockwool.                                              |
| Rain Pipe              | Specification: φ50mm PVC Pipe.                                                                                             |
| Toilet                 | Ceramic. Waste Water Disposal Method: Wall Drainage                                                                        |
| Washbasin + Faucet     | Ceramic Standing. Waste Water Disposal Method: Wall Drainage                                                               |
| Partition Board        | Specification: 25mm Thickness aluminum honeycomb partition board (including partition board door and accessories)          |
| Power                  | IEC, CE, UL                                                                                                                |
| Wind Load              | 200km/h                                                                                                                    |
| Floor Live Load        | 2.5KN/m2                                                                                                                   |
| Roof Live Load         | 1.0KN/m2                                                                                                                   |
| Frame Color            | Red, Blue, Medium Grey, White Grey                                                                                         |
| Packaging Method       | 40ft High Cube Container                                                                                                   |