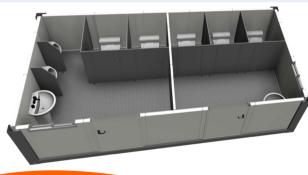

## **TECHNICAL SPECIFICATION**

|                         | Comonent Name             | Technical Parameters                                                                                                                     |
|-------------------------|---------------------------|------------------------------------------------------------------------------------------------------------------------------------------|
| Steel Frame             | Bottom Corner Fitting     | Section: 210x150x170x4.5mm. Surface Treatment: Galvanized + Spray Coated                                                                 |
|                         | Top Corner Fitting        | Section: 210x150x180x4.5mm. Surface Treatment: Galvanized + Spray Coated                                                                 |
|                         | Floor Main Beam           | Floor Long Beam Thickness: 3mm, Floor Short Beam Thickness: 2.5mm. Surface Treatment: Hot Dip Galvanized + Spray Coated                  |
|                         | Roof Main Beam            | Roof Long Beam Thickness: 3mm, Roof Short Beam Thickness: 2.5mm. Surface Treatment: Hot Dip Galvanized + Spray Coated                    |
|                         | Steel Column              | Section: 210x150x40mm, Optional Thickness: 3mm, 2.5mm. Surface Treatment: Hot Dip Galvanized + Spray Coated                              |
|                         | Floor Secondary<br>Beam   | Section: Joint Square Tube: 100x60x1.5, Others: C100x50x1.8mm. Surface Treatment: Hot Dip Galvanized + Spray Coated                      |
| Container House CTR-DF1 | Roof Panel                | 70mm Thick Rock Wool Sandwich Panel                                                                                                      |
|                         | Floor Covering Board      | 18mm Thickness Cement Fiber Board or 18mm Thickness Calcium Silicate Board.                                                              |
|                         | Floor Decorative<br>Board | 2.5mm Thickness PVC. Color: Grey Dots.                                                                                                   |
|                         | Steel Door                | Size Specification: Width 920mm*Height 2035mm; Width 840mm*Height 2035mm. Color: White Grey.                                             |
|                         | Sliding Window            | Size Specification: Width 800mm*Height 550mm; Embossed Glass; Material: Plastic-Steel or Aluminum Alloy. Color: White Grey, Medium Grey. |
|                         | Exhaust Fan               | Size Specification: 5 Inch PVC Round.                                                                                                    |
|                         | External Wall             | Thickness Specification: 50mm, 75mm, 100mm. Core Material: TPS, PU, Rockwool.                                                            |
|                         | Rain Pipe                 | Specification: φ50mm PVC Pipe.                                                                                                           |
|                         | Toilet + Urinal           | Ceramic. Waste Water Disposal Method: Wall Drainage                                                                                      |
|                         | Urinal                    | Ceramic. Waste Water Disposal Method: Wall Drainage                                                                                      |
|                         | Washbasin + Faucet        | Ceramic Standing. Waste Water Disposal Method: Wall Drainage                                                                             |
|                         | Partition Board           | Specification: 25mm Thickness aluminum honeycomb partition board (including partition board door and accessories)                        |
|                         | Power                     | IEC, CE, UL                                                                                                                              |
|                         | Wind Load                 | 200km/h                                                                                                                                  |
|                         | Floor Live Load           | 2.5KN/m2                                                                                                                                 |
|                         | Roof Live Load            | 1.0KN/m2                                                                                                                                 |
|                         | Frame Color               | Red, Blue, Medium Grey, White Grey                                                                                                       |
|                         | Packaging Method          | 40ft High Cube Container                                                                                                                 |