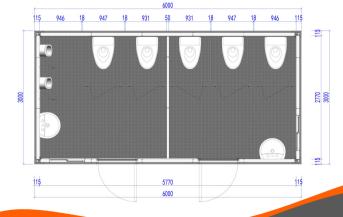

## **TECHNICAL SPECIFICATION**

|                         | Comonent Name             | Technical Parameters                                                                                                                     |
|-------------------------|---------------------------|------------------------------------------------------------------------------------------------------------------------------------------|
| Steel Frame             | Bottom Corner Fitting     | Section: 210x150x170x4.5mm. Surface Treatment: Galvanized + Spray Coated                                                                 |
|                         | Top Corner Fitting        | Section: 210x150x180x4.5mm. Surface Treatment: Galvanized + Spray Coated                                                                 |
|                         | Floor Main Beam           | Floor Long Beam Thickness: 3mm, Floor Short Beam Thickness: 2.5mm. Surface Treatment: Hot Dip Galvanized + Spray Coated                  |
|                         | Roof Main Beam            | Roof Long Beam Thickness: 3mm, Roof Short Beam Thickness: 2.5mm. Surface Treatment: Hot Dip Galvanized + Spray Coated                    |
|                         | Steel Column              | Section: 210x150x40mm, Optional Thickness: 3mm, 2.5mm. Surface Treatment: Hot Dip Galvanized + Spray Coated                              |
|                         | Floor Secondary<br>Beam   | Section: Joint Square Tube: 100x60x1.5, Others: C100x50x1.8mm. Surface Treatment: Hot Dip Galvanized + Spray Coated                      |
| Container House CTR-DF1 | Roof Panel                | 70mm Thick Rock Wool Sandwich Panel                                                                                                      |
|                         | Floor Covering Board      | 18mm Thickness Cement Fiber Board or 18mm Thickness Calcium Silicate Board.                                                              |
|                         | Floor Decorative<br>Board | 2.5mm Thickness PVC. Color: Grey Dots.                                                                                                   |
|                         | Steel Door                | Size Specification: Width 920mm*Height 2035mm; Width 840mm*Height 2035mm. Color: White Grey.                                             |
|                         | Sliding Window            | Size Specification: Width 800mm*Height 550mm; Embossed Glass; Material: Plastic-Steel or Aluminum Alloy. Color: White Grey, Medium Grey. |
|                         | Exhaust Fan               | Size Specification: 5 Inch PVC Round.                                                                                                    |
|                         | External Wall             | Thickness Specification: 50mm, 75mm, 100mm. Core Material: TPS, PU, Rockwool.                                                            |
|                         | Rain Pipe                 | Specification: φ50mm PVC Pipe.                                                                                                           |
|                         | Toilet + Urinal           | Ceramic. Waste Water Disposal Method: Wall Drainage                                                                                      |
|                         | Urinal                    | Ceramic. Waste Water Disposal Method: Wall Drainage                                                                                      |
|                         | Washbasin + Faucet        | Ceramic Standing. Waste Water Disposal Method: Wall Drainage                                                                             |
|                         | Partition Board           | Specification: 25mm Thickness aluminum honeycomb partition board (including partition board door and accessories)                        |
|                         | Power                     | IEC, CE, UL                                                                                                                              |
|                         | Wind Load                 | 200km/h                                                                                                                                  |
|                         | Floor Live Load           | 2.5KN/m2                                                                                                                                 |
|                         | Roof Live Load            | 1.0KN/m2                                                                                                                                 |
|                         | Frame Color               | Red, Blue, Medium Grey, White Grey                                                                                                       |
|                         | Packaging Method          | 40ft High Cube Container                                                                                                                 |