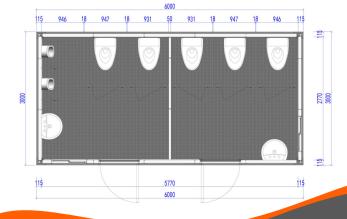

## **TECHNICAL SPECIFICATION**

|                         | Comonent Name             | Technical Parameters                                                                                                                     |
|-------------------------|---------------------------|------------------------------------------------------------------------------------------------------------------------------------------|
| Steel Frame             | Bottom Corner Fitting     | Section: 210x150x170x4.5mm. Surface Treatment: Galvanized + Spray Coated                                                                 |
|                         | Top Corner Fitting        | Section: 210x150x180x4.5mm. Surface Treatment: Galvanized + Spray Coated                                                                 |
|                         | Floor Main Beam           | Floor Long Beam Thickness: 3mm, Floor Short Beam Thickness: 2.5mm. Surface Treatment: Hot Dip Galvanized + Spray Coated                  |
|                         | Roof Main Beam            | Roof Long Beam Thickness: 3mm, Roof Short Beam Thickness: 2.5mm. Surface Treatment: Hot Dip Galvanized + Spray Coated                    |
|                         | Steel Column              | Section: 210x150x40mm, Optional Thickness: 3mm, 2.5mm. Surface Treatment: Hot Dip Galvanized + Spray Coated                              |
|                         | Floor Secondary<br>Beam   | Section: Joint Square Tube: 100x60x1.5, Others: C100x50x1.8mm. Surface Treatment: Hot Dip Galvanized + Spray Coated                      |
| Container House CTR-DF2 | Roof Panel                | 70mm Thick Rock Wool Sandwich Panel                                                                                                      |
|                         | Floor Covering Board      | 18mm Thickness Cement Fiber Board or 18mm Thickness Calcium Silicate Board.                                                              |
|                         | Floor Decorative<br>Board | 2.5mm Thickness PVC. Color: Grey Dots.                                                                                                   |
|                         | Steel Door                | Size Specification: Width 920mm*Height 2035mm; Width 840mm*Height 2035mm. Color: White Grey.                                             |
|                         | Sliding Window            | Size Specification: Width 800mm*Height 550mm; Embossed Glass; Material: Plastic-Steel or Aluminum Alloy. Color: White Grey, Medium Grey. |
|                         | Exhaust Fan               | Size Specification: 5 Inch PVC Round.                                                                                                    |
|                         | External Wall             | Thickness Specification: 50mm, 75mm, 100mm. Core Material: TPS, PU, Rockwool.                                                            |
|                         | Rain Pipe                 | Specification: φ50mm PVC Pipe.                                                                                                           |
|                         | Toilet + Urinal           | Ceramic. Waste Water Disposal Method: Wall Drainage                                                                                      |
|                         | Urinal                    | Ceramic. Waste Water Disposal Method: Wall Drainage                                                                                      |
|                         | Washbasin + Faucet        | Ceramic Standing. Waste Water Disposal Method: Wall Drainage                                                                             |
|                         | Partition Board           | Specification: 25mm Thickness aluminum honeycomb partition board (including partition board door and accessories)                        |
|                         | Power                     | IEC, CE, UL                                                                                                                              |
|                         | Wind Load                 | 200km/h                                                                                                                                  |
|                         | Floor Live Load           | 2.5KN/m2                                                                                                                                 |
|                         | Roof Live Load            | 1.0KN/m2                                                                                                                                 |
|                         | Frame Color               | Red, Blue, Medium Grey, White Grey                                                                                                       |
|                         | Packaging Method          | 40ft High Cube Container                                                                                                                 |