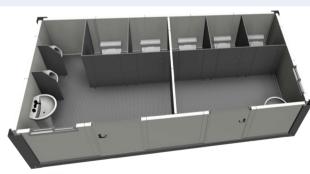

## **TECHNICAL SPECIFICATION**

|                         | Comonent Name             | Technical Parameters                                                                                                                     |
|-------------------------|---------------------------|------------------------------------------------------------------------------------------------------------------------------------------|
| Steel Frame             | Bottom Corner Fitting     | Section: 210x150x170x4.5mm. Surface Treatment: Galvanized + Spray Coated                                                                 |
|                         | Top Corner Fitting        | Section: 210x150x180x4.5mm. Surface Treatment: Galvanized + Spray Coated                                                                 |
|                         | Floor Main Beam           | Floor Long Beam Thickness: 3mm, Floor Short Beam Thickness: 2.5mm. Surface Treatment: Hot Dip Galvanized + Spray Coated                  |
|                         | Roof Main Beam            | Roof Long Beam Thickness: 3mm, Roof Short Beam Thickness: 2.5mm. Surface Treatment: Hot Dip Galvanized + Spray Coated                    |
|                         | Steel Column              | Section: 210x150x40mm, Optional Thickness: 3mm, 2.5mm. Surface Treatment: Hot Dip Galvanized + Spray Coated                              |
|                         | Floor Secondary<br>Beam   | Section: Joint Square Tube: 100x60x1.5, Others: C100x50x1.8mm. Surface Treatment: Hot Dip Galvanized + Spray Coated                      |
| Container House CTR-DF2 | Roof Panel                | 70mm Thick Rock Wool Sandwich Panel                                                                                                      |
|                         | Floor Covering Board      | 18mm Thickness Cement Fiber Board or 18mm Thickness Calcium Silicate Board.                                                              |
|                         | Floor Decorative<br>Board | 2.5mm Thickness PVC. Color: Grey Dots.                                                                                                   |
|                         | Steel Door                | Size Specification: Width 920mm*Height 2035mm; Width 840mm*Height 2035mm. Color: White Grey.                                             |
|                         | Sliding Window            | Size Specification: Width 800mm*Height 550mm; Embossed Glass; Material: Plastic-Steel or Aluminum Alloy. Color: White Grey, Medium Grey. |
|                         | Exhaust Fan               | Size Specification: 5 Inch PVC Round.                                                                                                    |
|                         | External Wall             | Thickness Specification: 50mm, 75mm, 100mm. Core Material: TPS, PU, Rockwool.                                                            |
|                         | Rain Pipe                 | Specification: φ50mm PVC Pipe.                                                                                                           |
|                         | Toilet + Urinal           | Ceramic. Waste Water Disposal Method: Wall Drainage                                                                                      |
|                         | Urinal                    | Ceramic. Waste Water Disposal Method: Wall Drainage                                                                                      |
|                         | Washbasin + Faucet        | Ceramic Standing. Waste Water Disposal Method: Wall Drainage                                                                             |
|                         | Partition Board           | Specification: 25mm Thickness aluminum honeycomb partition board (including partition board door and accessories)                        |
|                         | Power                     | IEC, CE, UL                                                                                                                              |
|                         | Wind Load                 | 200km/h                                                                                                                                  |
|                         | Floor Live Load           | 2.5KN/m2                                                                                                                                 |
|                         | Roof Live Load            | 1.0KN/m2                                                                                                                                 |
|                         | Frame Color               | Red, Blue, Medium Grey, White Grey                                                                                                       |
|                         | Packaging Method          | 40ft High Cube Container                                                                                                                 |