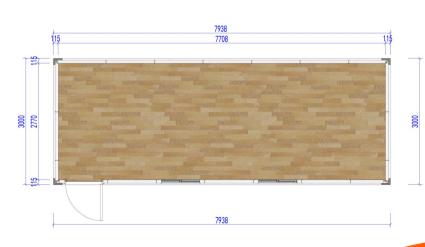

loor Live Load           | 2.5KN/m2                                                                                                                                             |
|                         | Roof Live Load            | 1.0KN/m2                                                                                                                                             |
|                         | Frame Color               | Red, Blue, Medium Grey, White Grey                                                                                                                   |
|                         | Packaging Method          | 40ft High Cube Container                                                                                                                             |