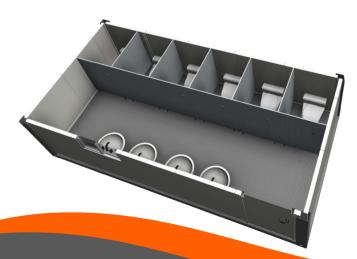

## **TECHNICAL SPECIFICATION**

| Comonent Name           |                        | Technical Parameters                                                                                                       |
|-------------------------|------------------------|----------------------------------------------------------------------------------------------------------------------------|
| Steel Frame             | Bottom Corner Fitting  | Section: 210x150x170x4.5mm. Surface Treatment: Galvanized + Spray Coated                                                   |
|                         | Top Corner Fitting     | Section: 210x150x180x4.5mm. Surface Treatment: Galvanized + Spray Coated                                                   |
|                         | Floor Main Beam        | Floor Long Beam Thickness: 3mm, Floor Short Beam Thickness: 2.5mm. Surface Treatment: Hot Dip<br>Galvanized + Spray Coated |
|                         | Roof Main Beam         | Roof Long Beam Thickness: 3mm, Roof Short Beam Thickness: 2.5mm. Surface Treatment: Hot Dip Galvanized + Spray Coated      |
|                         | Steel Column           | Section: 210x150x40mm, Optional Thickness: 3mm, 2.5mm. Surface Treatment: Hot Dip Galvanized + Spray Coated                |
|                         | Floor Secondary Beam   | Section: Joint Square Tube: 100x60x1.5, Others: C100x50x1.8mm. Surface Treatment: Hot Dip Galvanized + Spray Coated        |
| Container House CTR-DD2 | Roof Panel             | 70mm Thick Rock Wool Sandwich Panel                                                                                        |
|                         | Floor Covering Board   | 18mm Thickness Cement Fiber Board or 18mm Thickness Calcium Silicate Board.                                                |
|                         | Floor Decorative Board | 2.5mm Thickness PVC. Color: Wood Grain, Blue Grey.                                                                         |
|                         | Steel Door             | Size Specification: Width 920mm*Height 2035mm; Width 840mm*Height 2035mm. Color: White Grey.                               |
|                         | Sliding Window         | Size Specification: Width 930mm*Height 1100mm; Material: Plastic-Steel or Aluminum Alloy. Color: White Grey, Medium Grey.  |
|                         | Exhaust Fan            | Size Specification: 5 Inch PVC Round.                                                                                      |
|                         | External Wall          | Thickness Specification: 50mm, 75mm, 100mm. Core Material: TPS, PU, Rockwool.                                              |
|                         | Rain Pipe              | Specification: φ50mm PVC Pipe.                                                                                             |
|                         | Toilet                 | Ceramic. Waste Water Disposal Method: Wall Drainage                                                                        |
|                         | Washbasin + Faucet     | Ceramic Standing. Waste Water Disposal Method: Wall Drainage                                                               |
|                         | Partition Board        | Specification: 25mm Thickness aluminum honeycomb partition board (including partition board door and accessories)          |
|                         | Power                  | IEC, CE, UL                                                                                                                |
|                         | Wind Load              | 200km/h                                                                                                                    |
|                         | Floor Live Load        | 2.5KN/m2                                                                                                                   |
|                         | Roof Live Load         | 1.0KN/m2                                                                                                                   |
|                         | Frame Color            | Red, Blue, Medium Grey, White Grey                                                                                         |
|                         | Packaging Method       | 40ft High Cube Container                                                                                                   |