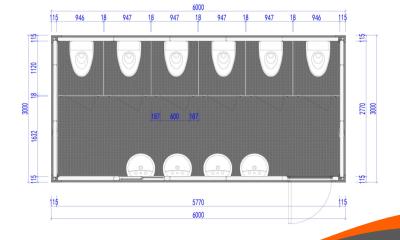

## **TECHNICAL SPECIFICATION**

| Comonent Name           |                        | Technical Parameters                                                                                                       |
|-------------------------|------------------------|----------------------------------------------------------------------------------------------------------------------------|
| Steel Frame             | Bottom Corner Fitting  | Section: 210x150x170x4.5mm. Surface Treatment: Galvanized + Spray Coated                                                   |
|                         | Top Corner Fitting     | Section: 210x150x180x4.5mm. Surface Treatment: Galvanized + Spray Coated                                                   |
|                         | Floor Main Beam        | Floor Long Beam Thickness: 3mm, Floor Short Beam Thickness: 2.5mm. Surface Treatment: Hot Dip<br>Galvanized + Spray Coated |
|                         | Roof Main Beam         | Roof Long Beam Thickness: 3mm, Roof Short Beam Thickness: 2.5mm. Surface Treatment: Hot Dip Galvanized + Spray Coated      |
|                         | Steel Column           | Section: 210x150x40mm, Optional Thickness: 3mm, 2.5mm. Surface Treatment: Hot Dip Galvanized + Spray Coated                |
|                         | Floor Secondary Beam   | Section: Joint Square Tube: 100x60x1.5, Others: C100x50x1.8mm. Surface Treatment: Hot Dip Galvanized + Spray Coated        |
| Container House CTR-DD2 | Roof Panel             | 70mm Thick Rock Wool Sandwich Panel                                                                                        |
|                         | Floor Covering Board   | 18mm Thickness Cement Fiber Board or 18mm Thickness Calcium Silicate Board.                                                |
|                         | Floor Decorative Board | 2.5mm Thickness PVC. Color: Wood Grain, Blue Grey.                                                                         |
|                         | Steel Door             | Size Specification: Width 920mm*Height 2035mm; Width 840mm*Height 2035mm. Color: White Grey.                               |
|                         | Sliding Window         | Size Specification: Width 930mm*Height 1100mm; Material: Plastic-Steel or Aluminum Alloy. Color: White Grey, Medium Grey.  |
|                         | Exhaust Fan            | Size Specification: 5 Inch PVC Round.                                                                                      |
|                         | External Wall          | Thickness Specification: 50mm, 75mm, 100mm. Core Material: TPS, PU, Rockwool.                                              |
|                         | Rain Pipe              | Specification: φ50mm PVC Pipe.                                                                                             |
|                         | Toilet                 | Ceramic. Waste Water Disposal Method: Wall Drainage                                                                        |
|                         | Washbasin + Faucet     | Ceramic Standing. Waste Water Disposal Method: Wall Drainage                                                               |
|                         | Partition Board        | Specification: 25mm Thickness aluminum honeycomb partition board (including partition board door and accessories)          |
|                         | Power                  | IEC, CE, UL                                                                                                                |
|                         | Wind Load              | 200km/h                                                                                                                    |
|                         | Floor Live Load        | 2.5KN/m2                                                                                                                   |
|                         | Roof Live Load         | 1.0KN/m2                                                                                                                   |
|                         | Frame Color            | Red, Blue, Medium Grey, White Grey                                                                                         |
|                         | Packaging Method       | 40ft High Cube Container                                                                                                   |