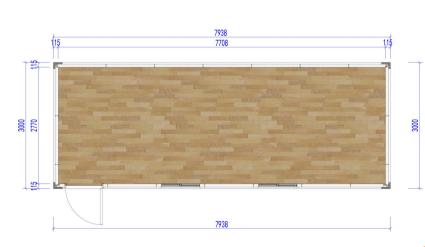

# CTR-DH1 (7938\*3000\*2591mm) **DETACHABLE CONTAINER HOUSE**

# **TECHNICAL SPECIFICATION**

| Comonent Name           |                           | Technical Parameters                                                                                                                                 |
|-------------------------|---------------------------|------------------------------------------------------------------------------------------------------------------------------------------------------|
| Steel Frame             | Bottom Corner<br>Fitting  | Section: 210x150x170x4.5mm. Surface Treatment: Galvanized + Spray Coated                                                                             |
|                         | Top Corner Fitting        | Section: 210x150x180x4.5mm. Surface Treatment: Galvanized + Spray Coated                                                                             |
|                         | Floor Main Beam           | Floor Long Beam Thickness: 3mm, Floor Short Beam Thickness: 2.5mm. Surface Treatment: Hot Dip Galvanized + Spray Coated                              |
|                         | Roof Main Beam            | Roof Long Beam Thickness: 3mm, Roof Short Beam Thickness: 2.5mm. Surface Treatment: Hot Dip Galvanized + Spray Coated                                |
|                         | Steel Column              | Section: 210x150x40mm, Optional Thickness: 3mm, 2.5mm. Surface Treatment: Hot Dip Galvanized + Spray Coated                                          |
|                         | Floor Secondary<br>Beam   | Section: Joint Square Tube: 100x60x1.5, Others: C100x50x1.8mm. Surface Treatment: Hot Dip Galvanized + Spray Coated                                  |
| Container House CTR-DH1 | Roof Panel                | 70mm Thick Rock Wool Sandwich Panel                                                                                                                  |
|                         | Floor Covering<br>Board   | 18mm Thickness Cement Fiber Board or 18mm Thickness Calcium Silicate Board.                                                                          |
|                         | Floor Decorative<br>Board | 1.8mm Thickness PVC. Color: Wood Grain, Blue Grey.                                                                                                   |
|                         | Steel Door                | Size Specification: Width 920mm*Height 2035mm; Width 840mm*Height 2035mm. Color: White Grey.                                                         |
|                         | Sliding Window            | Size Specification: Width 930mm*Height 1100mm; Width 800mm*Height 1100mm; Material: Plastic-Steel or Aluminum Alloy. Color: White Grey, Medium Grey. |
|                         | Wall Panel                | Thickness Specification: 50mm, 75mm, 100mm. Core Material: TPS, PU, Rockwool.                                                                        |
|                         | Rain Pipe                 | Specification: φ50mm PVC Pipe.                                                                                                                       |
|                         | Power                     | IEC, CE, UL                                                                                                                                          |
|                         | Wind Load                 | 200km/h                                                                                                                                              |
|                         | Floor Live Load           | 2.5KN/m2                                                                                                                                             |
|                         | Roof Live Load            | 1.0KN/m2                                                                                                                                             |
|                         | Frame Color               | Red, Blue, Medium Grey, White Grey                                                                                                                   |
|                         | Packaging Method          | 40ft High Cube Container                                                                                                                             |